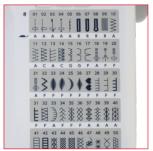

## Sewing

- •Top loading full rotary hook bobbin
- •50 built-in stitches
- 3 one-step buttonholes
- Automatic thread tension control
- Built-in needle threader
- •Snap-on presser feet
- Memorized needle up/down