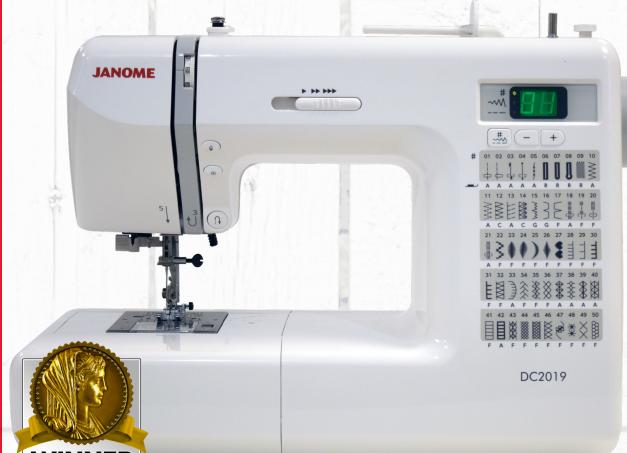

## Sewing

- •Top loading full rotary hook bobbin
- •50 built-in stitches
- 3 one-step buttonholes
- Automatic thread tension control
- Built-in needle threader
- •Snap-on presser feet
- Memorized needle up/down

- Superior Feed System (SFS)
- 7-piece feed dog
- Free arm
- Drop feed
- Speed control slider
- Locking stitch button
- Easy reverse button
- Auto declutch bobbin winder

- •Extra high presser foot lift
- •Bright LED screen with easy navigation keys
- Maximum stitch width: 7mm
- Maximum stitch length: 5mm
- Hard cover included